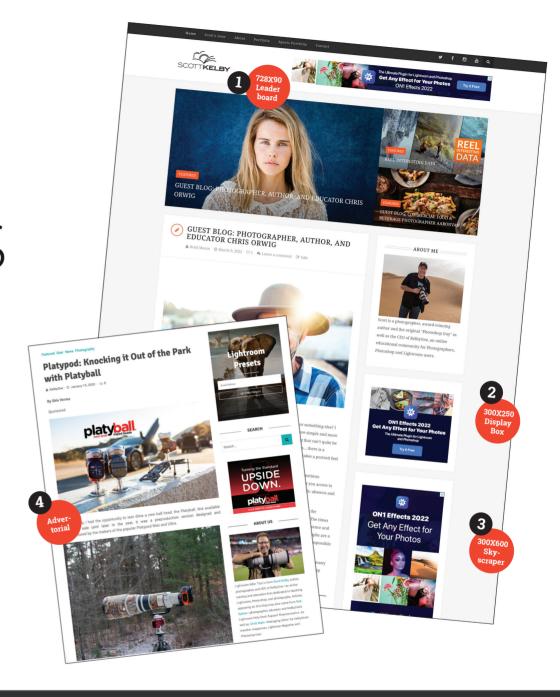

#### 1 | LEADERBOARD

768 PIXELS X 90 PIXELS @72DPI

**2 | DISPLAY BOX** 

300 PIXELS X 250 PIXELS @72DPI

**3 | SKYSCRAPER** 

300 PIXELS X 600 PIXELS @72DPI

4 | ADVERTORIAL

& 7 TO 30-DAY SITE TAKEOVER

ADVERTORIAL SPECS:

**WORD COUNT:** 1,000-1,500

FEATURE IMAGE: 1,000PX WIDTH MIN

SUPPORT IMAGES: 5-10 JPGS (1,000PX WIDTH MIN)

**VIDEOS:** OPTIONAL MP4S AT 1280X720

**CONTENT:** WORD DOC OR TXT (INDICATE WHERE IMAGES SHOULD BE PLACED)